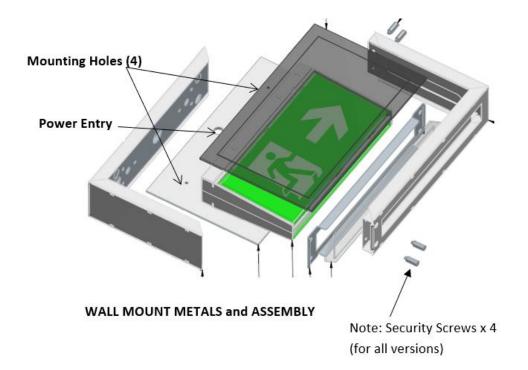

#### **Wall Mount**

- Using the solid Polycarbonate sheet as a guide, mark 4 holes for mounting and one for mains access.
- Install the solid Polycarbonate sheet to the wall using appropriate fixings (not supplied).
- Route the power cable through the access hole in the Polycarbonate.
- Position the top frame over the Polycarbonate sheet.
- Install the Cleverfit Pro slide bracket with the power cable through the cable entry.
- Connect the power to the terminal block.
- Reinstall the terminal block cover.
- Reinstall the Cleverfit Pro Exit to the slide bracket.