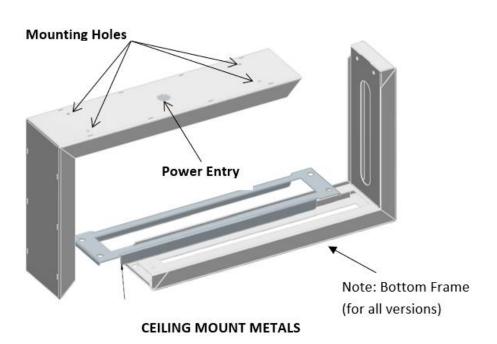

## **Ceiling Mount**

- Using the Top frame as a guide, mark 4 holes for mounting and one for mains access.
- Install the top frame to the ceiling using appropriate fixings (not supplied).
- Route the power cable through the access hole.
- Install the Cleverfit Pro slide bracket with the power cable through the access hole.
- Connect the power to the terminal block.
- · Reinstall the terminal block cover.
- Reinstall the Cleverfit Pro Exit to the slide bracket.