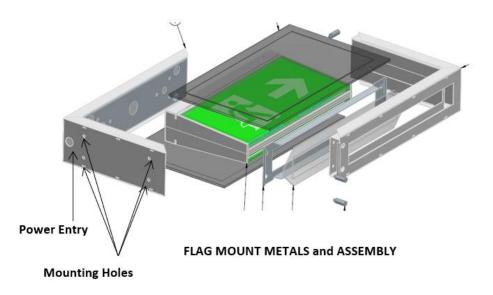

#### Installation:

The L10 Vandal Proof LED Exit can be installed either Ceiling or Wall Mounted. When wall mounted, it can be flat/back to the wall or as a Flag extending from the wall.

## All versions (Assembly preparation)

- Remove the 4 security screws which hold the assembly together.
- Remove the bottom cover frame whilst holding the side covers.
- Disengage the Cleverfit Pro from the slide connect bracket.
- Remove the terminal block cover.
- Remove the slide bracket from the top mounting frame.

#### **Wall Mount**

- Using the solid Polycarbonate sheet as a guide, mark 4 holes for mounting and one for mains access.
- Install the solid Polycarbonate sheet to the wall using appropriate fixings (not supplied).
- Route the power cable through the access hole in the Polycarbonate.
- Position the top frame over the Polycarbonate sheet.
- Install the Cleverfit Pro slide bracket with the power cable through the cable entry.
- Connect the power to the terminal block.
- Reinstall the terminal block cover.
- Reinstall the Cleverfit Pro Exit to the slide bracket.