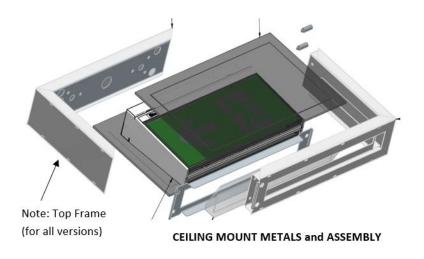

## **Ceiling Mount**

- Using the Top frame as a guide, mark 4 holes for mounting and one for mains access.
- Install the top frame to the ceiling using appropriate fixings (not supplied).
- Route the power cable through the access hole.
- Install the Cleverfit Pro slide bracket with the power cable through the access hole.
- Connect the power to the terminal block.
- · Reinstall the terminal block cover.
- Reinstall the Cleverfit Pro Exit to the slide bracket.